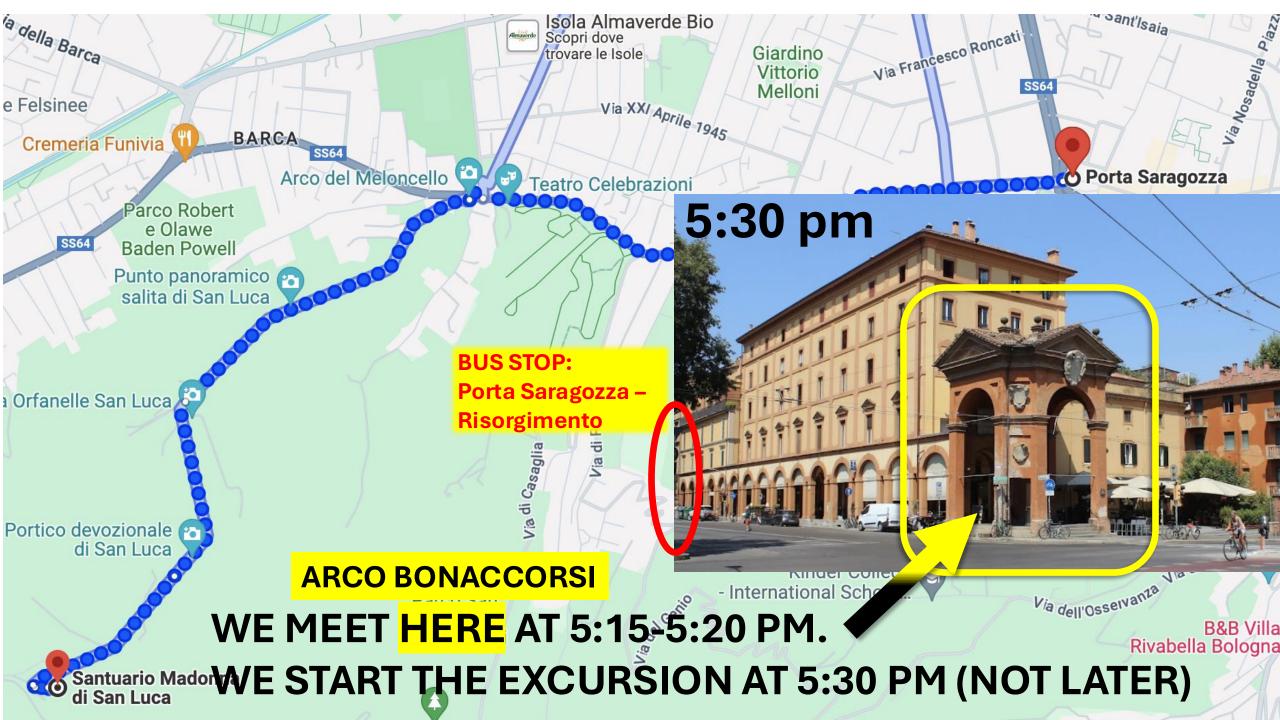

## 1.5 KM – WALK UNDER THE PORTICI (FLAT PATH)











## **IF YOU DO NOT WANT TO WALK BACK:**

**58** 

Basilica di San Luca - Villa Spada



In vigore dal 7 Giugno al 15 Settembre 2024

| <b>←</b>             | da lunedì a venerdì |            |         |       |       |       |       |       |       |       |       |       |       |       |
|----------------------|---------------------|------------|---------|-------|-------|-------|-------|-------|-------|-------|-------|-------|-------|-------|
| nota                 |                     |            |         |       |       |       |       |       |       |       |       |       |       |       |
| BASILICA DI SAN LUCA | 07.20 07.50         | 08.20 08.5 | 0 09.20 | 09.50 | 12.20 | 12.50 | 13.20 | 13.50 | 14.20 | 17.20 | 17.50 |