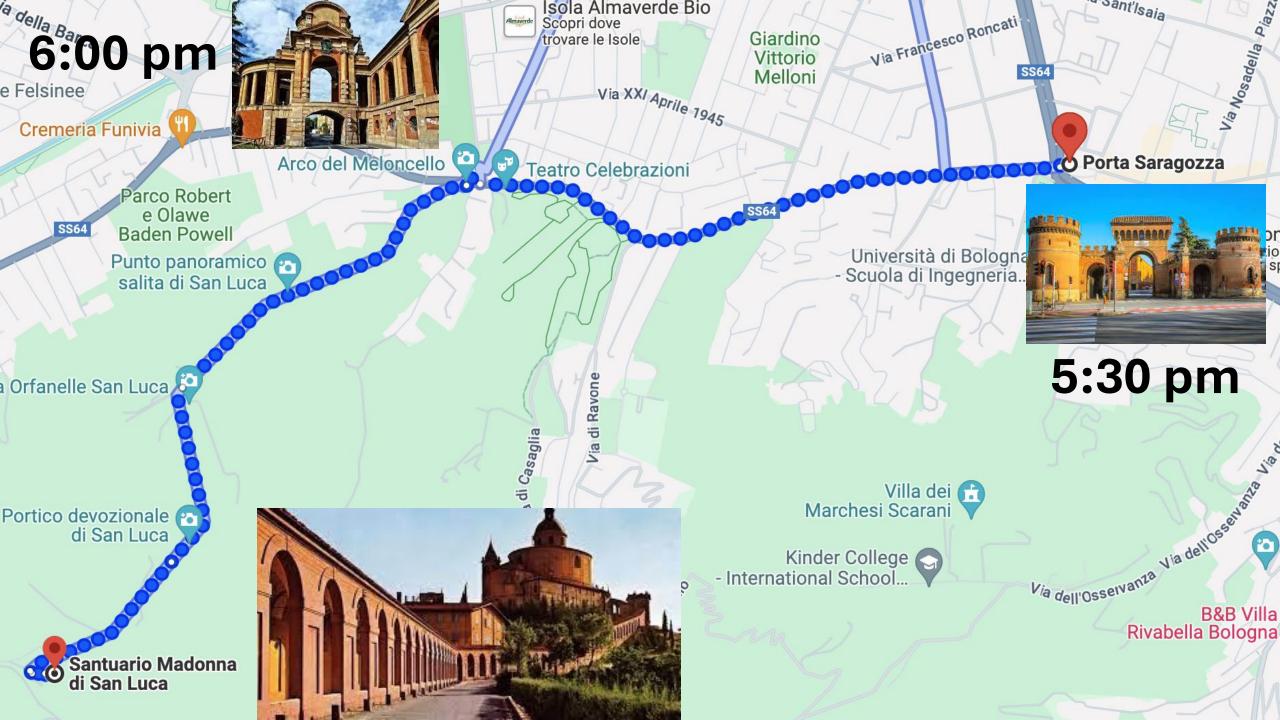

## 1.5 KM – WALK UNDER THE PORTICI (FLAT PATH)











## **IF YOU DO NOT WANT TO WALK BACK:**

**58** 

Basilica di San Luca - Villa Spada



In vigore dal 7 Giugno al 15 Settembre 2024

| <b>←</b>             | da lunedì a venerdì |            |         |       |       |       |       |       |       |       |       |       |       |       |
|----------------------|---------------------|------------|---------|-------|-------|-------|-------|-------|-------|-------|-------|-------|-------|-------|
| nota                 |                     |            |         |       |       |       |       |       |       |       |       |       |       |       |
| BASILICA DI SAN LUCA | 07.20 07.50         | 08.20 08.5 | 0 09.20 | 09.50 | 12.20 | 12.50 | 13.20 | 13.50 | 14.20 | 17.20 | 17.50 | 18.20 | 18.50 | 19.20 |
| SAN LUCA 35          | 07