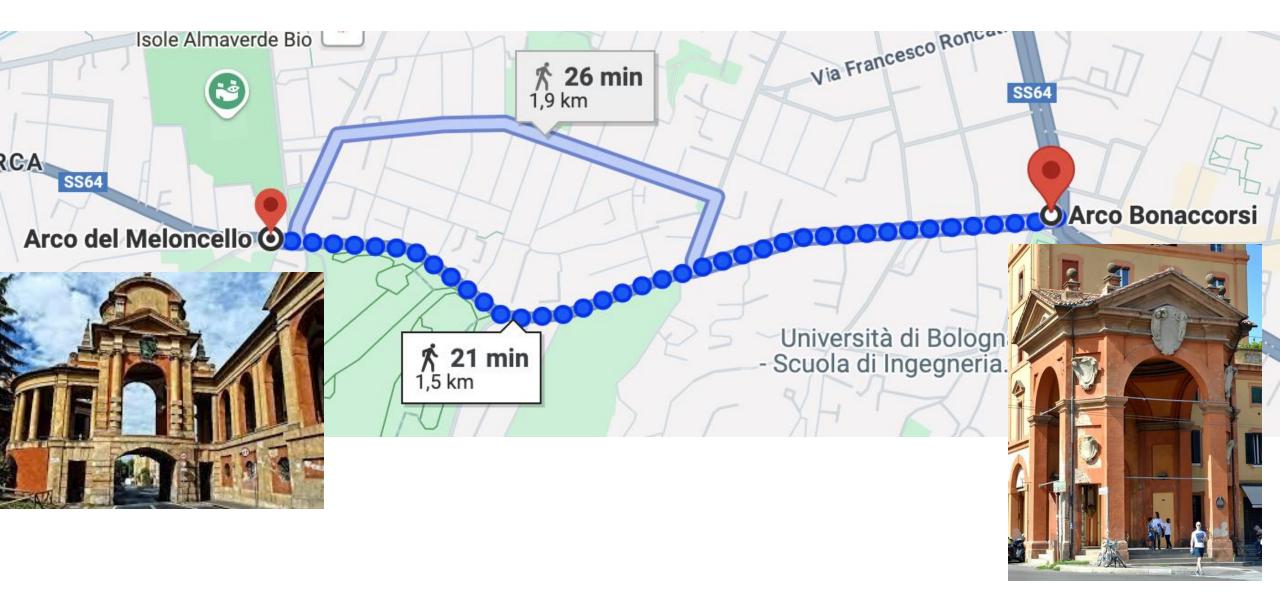

## 1.5 KM – WALK UNDER THE PORTICI (FLAT PATH)











## **IF YOU DO NOT WANT TO WALK BACK:**

**58** 

Basilica di San Luca - Villa Spada



In vigore dal 7 Giugno al 15 Settembre 2024

| <b>←</b>             | da lunedì a venerdì |            |         |       |       |       |       |       |       |       |       |       |       |       |
|----------------------|---------------------|------------|---------|-------|-------|-------|-------|-------|-------|-------|-------|-------|-------|-------|
| nota                 |                     |            |         |       |       |       |       |       |       |       |       |       |       |       |
| BASILICA DI SAN LUCA | 07.20 07.50         | 08.20 08.5 | 0 09.20 | 09.50 | 12.20 | 12.50 | 13.20 | 13.50 | 14.20 | 17.20 | 17.50 | 18.20 | 18.50 | 19.20 |
| SAN LUCA 35          |