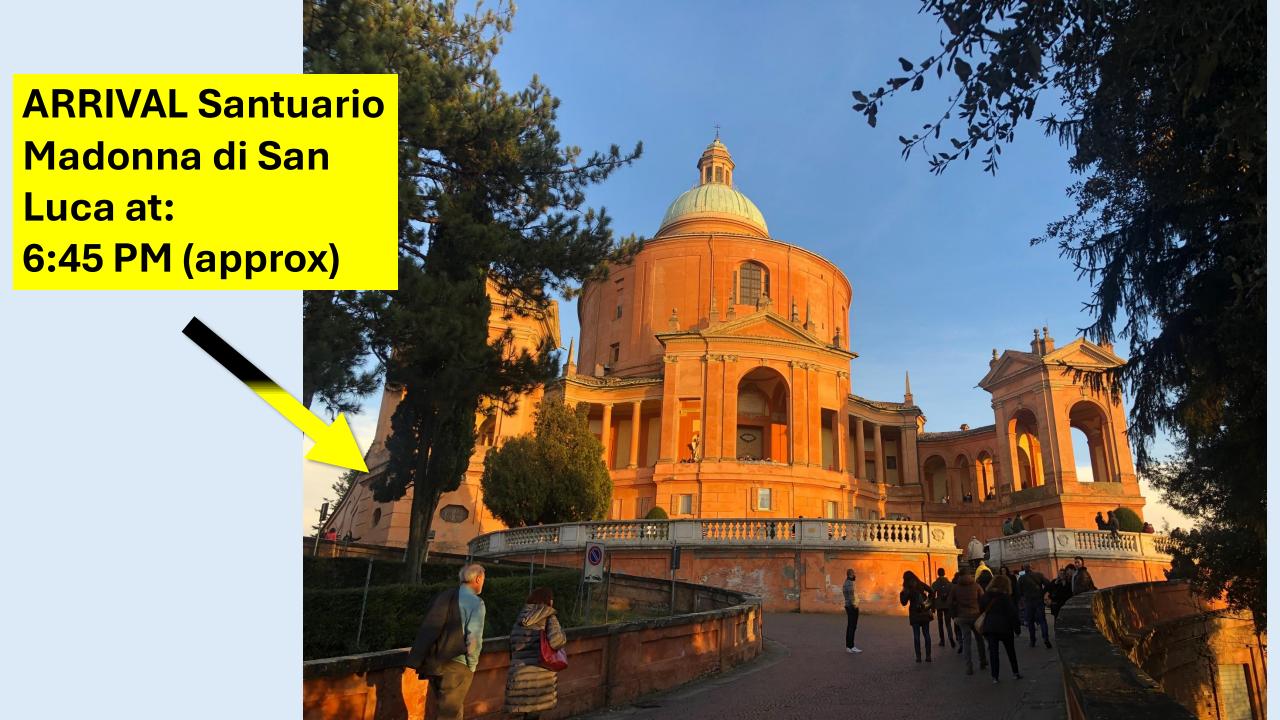

BE AWARE: the last ride is at 7:20 pm

THE CHURCH CLOSES AT 7 PM
THE COURTYARD CLOSES AT 7:30 PM
THE PORTICO IS ALWAYS OPEN

## **BE AWARE:**

- NO GUIDE (it is NOT a guided tour)
- Along the climb up there are no shops
- At the Santuario there is a fountain (water refill available)
- Very close to the Santuario there is a Ristorante-Pizzeria