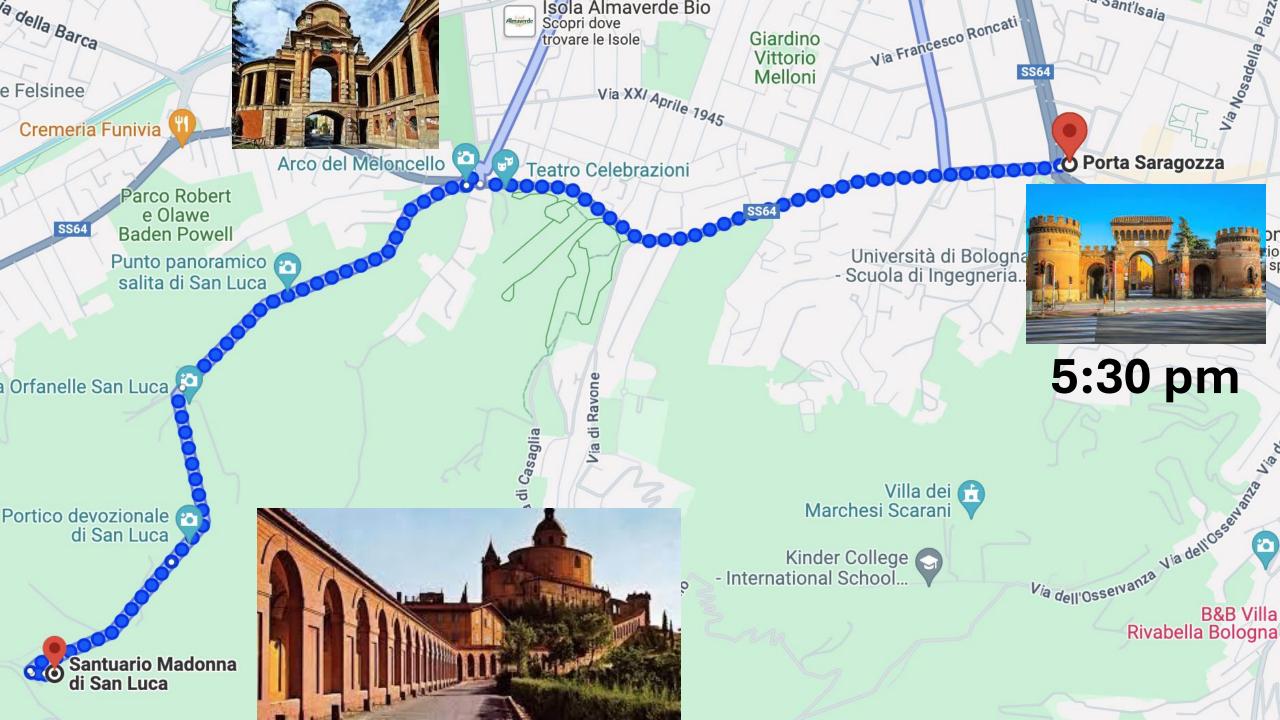

## 1.5 KM – WALK UNDER THE PORTICI (FLAT PATH)











## **IF YOU DO NOT WANT TO WALK BACK:**

**58** 

Basilica di San Luca - Villa Spada



In vigore dal 7 Giugno al 15 Settembre 2024

| <b>←</b>             | da lunedì a venerdì |            |         |       |       |       |       |       |       |       |       |       |       |       |
|----------------------|---------------------|------------|---------|-------|-------|-------|-------|-------|-------|-------|-------|-------|-------|-------|
| nota                 |                     |            |         |       |       |       |       |       |       |       |       |       |       |       |
| BASILICA DI SAN LUCA | 07.20 07.50         | 08.20 08.5 | 0 09.20 | 09.50 | 12.20 | 12.50 | 13.20 | 13.50 | 14.20 | 17.20 | 17.50