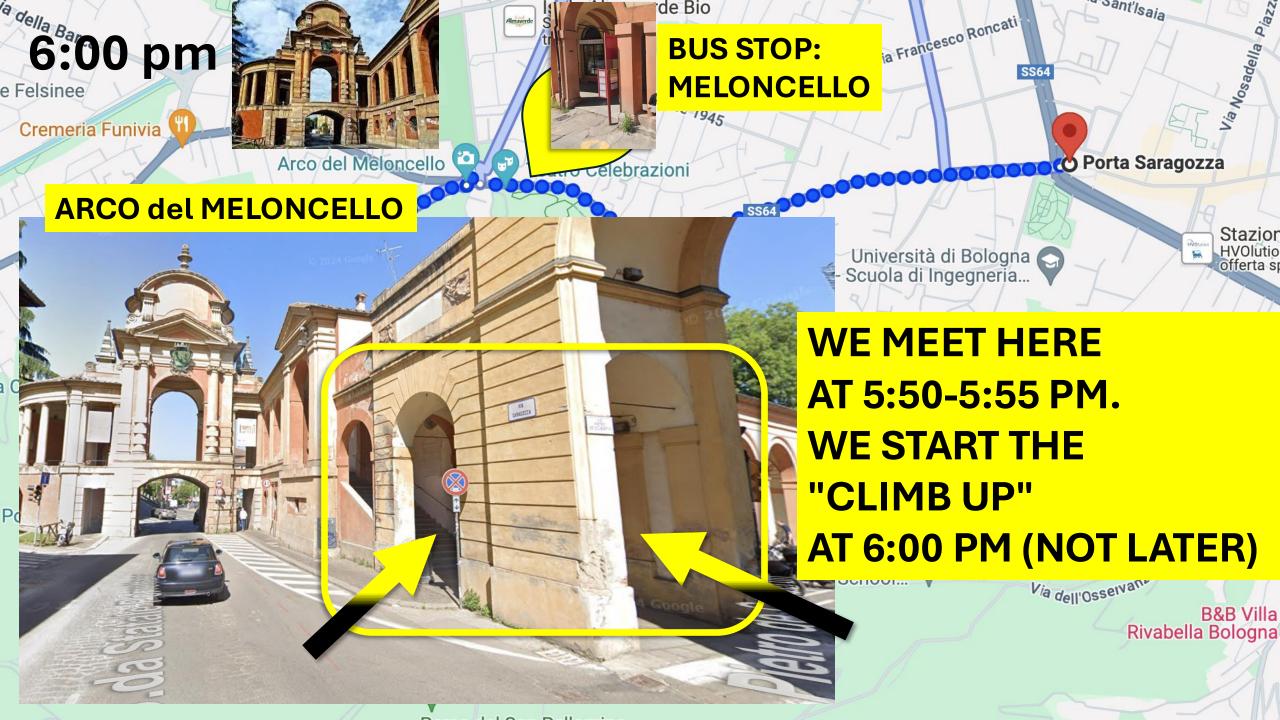

## 1.5 KM – WALK UNDER THE PORTICI (FLAT PATH)











## **IF YOU DO NOT WANT TO WALK BACK:**

**58** 

Basilica di San Luca - Villa Spada



In vigore dal 7 Giugno al 15 Settembre 2024

| <b>←</b>             | da lunedì a venerdì |            |         |       |       |       |       |       |       |       |       |       |       |       |
|----------------------|---------------------|------------|---------|-------|-------|-------|-------|-------|-------|-------|-------|-------|-------|-------|
| nota                 |                     |            |         |       |       |       |       |       |       |       |       |       |       |       |
| BASILICA DI SAN LUCA | 07.20 07.50         | 08.20 08.5 | 0 09.20 | 09.50 | 12.20 | 12.50 | 13.20 | 13.50 | 14.20 | 17.20 | 17.50 | 18.20 | 18.50 | 19.20 |
| SAN LUCA 35          | 07.2