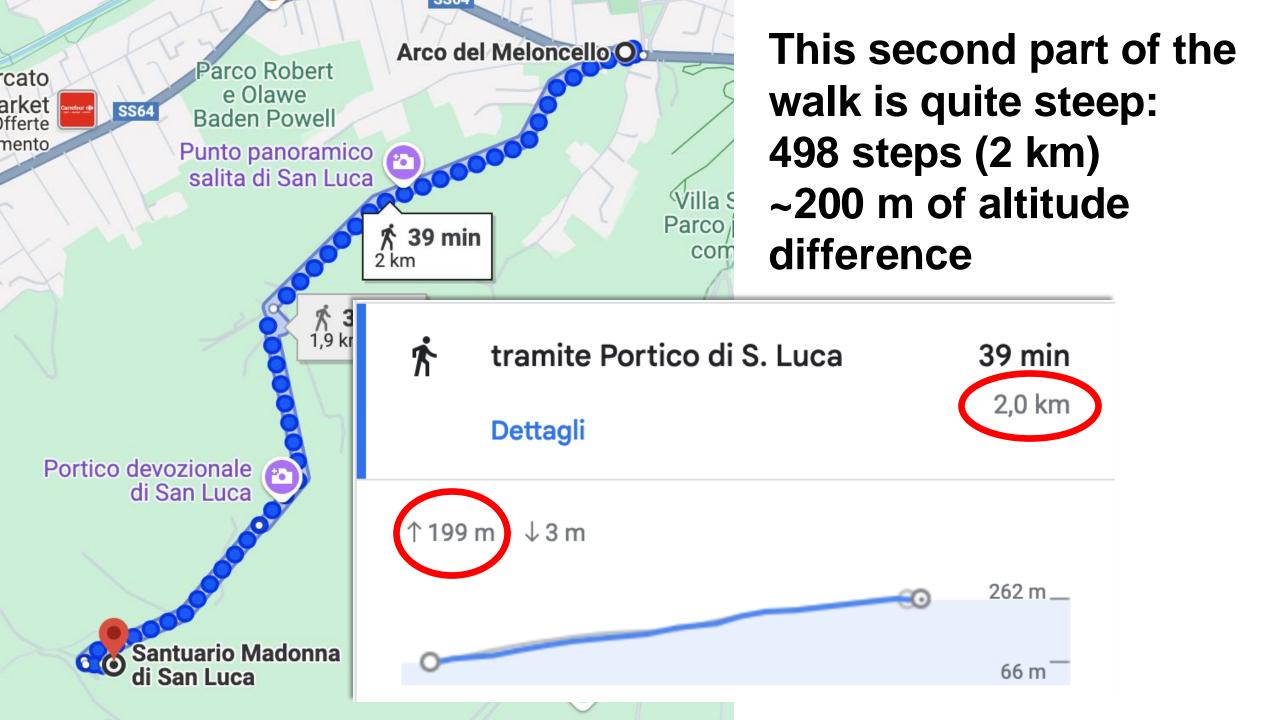

## 1.5 KM – WALK UNDER THE PORTICI (FLAT PATH)











## **IF YOU DO NOT WANT TO WALK BACK:**

**58** 

Basilica di San Luca - Villa Spada



In vigore dal 7 Giugno al 15 Settembre 2024

| <b>←</b>             | da lunedì a venerdì |            |         |       |       |       |       |       |       |       |       |       |       |       |
|----------------------|---------------------|------------|---------|-------|-------|-------|-------|-------|-------|-------|-------|-------|-------|-------|
| nota                 |                     |            |         |       |       |       |       |       |       |       |       |       |       |       |
| BASILICA DI SAN LUCA | 07.20 07.50         | 08.20 08.5 | 0 09.20 | 09.50 | 12.20 | 12.50 | 13.20 | 13.50 | 14.20 | 17.20 | 17.50 | 18.20 | 18.50 | 19.20 |
| SAN LUCA 35          | 07.21